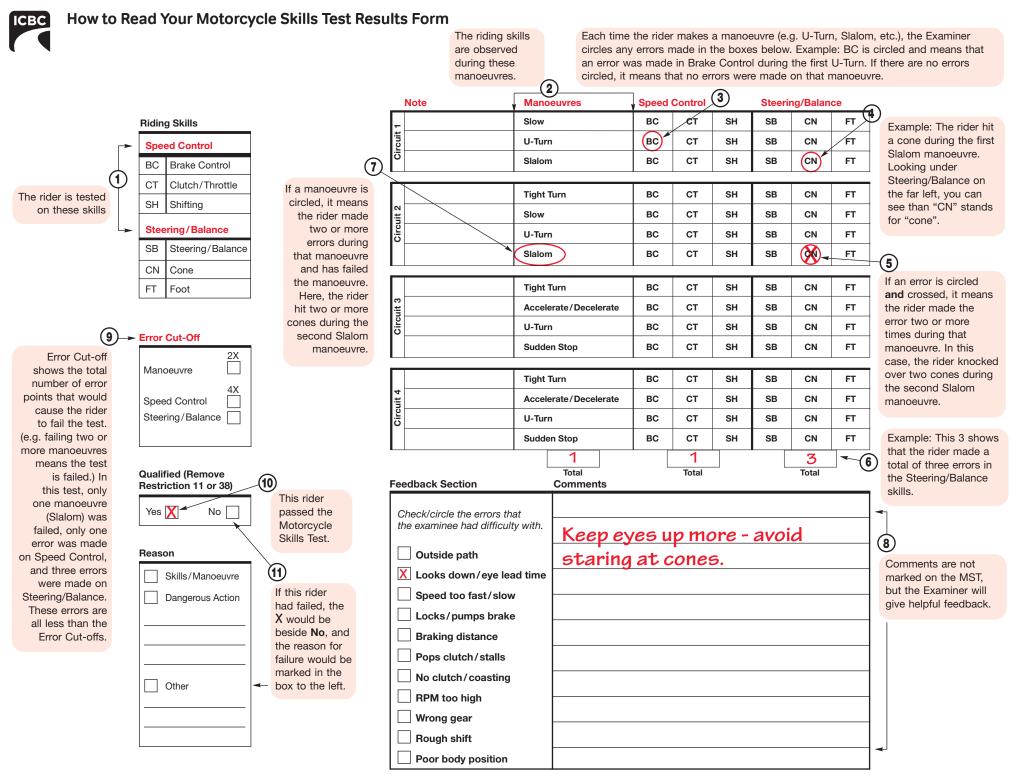

## Motorcycle Skills Test

DL NUMBER

| Riding Skills    |                  |  |  |  |  |
|------------------|------------------|--|--|--|--|
| Speed Control    |                  |  |  |  |  |
| BC               | Brake Control    |  |  |  |  |
| СТ               | Clutch/Throttle  |  |  |  |  |
| SH               | Shifting         |  |  |  |  |
| Steering/Balance |                  |  |  |  |  |
| SB               | Steering/Balance |  |  |  |  |
| CN               | Cone             |  |  |  |  |
| FT               | Foot             |  |  |  |  |

## Error Cut-Off

| Manoeuvre                         | 2X |
|-----------------------------------|----|
| Speed Control<br>Steering/Balance | 4X |

| Note      | Manoeuvres              | Speed Control |       |    | Steering/Balance |       |    |
|-----------|-------------------------|---------------|-------|----|------------------|-------|----|
| -         | Slow                    | BC            | СТ    | SH | SB               | CN    | FT |
| Circuit 1 | U-Turn                  | BC            | СТ    | SH | SB               | CN    | FT |
|           | Slalom                  | BC            | СТ    | SH | SB               | CN    | FT |
| Circuit 2 | Tight Turn              | BC            | СТ    | SH | SB               | CN    | FT |
|           | Slow                    | BC            | СТ    | SH | SB               | CN    | FT |
|           | U-Turn                  | BC            | СТ    | SH | SB               | CN    | FT |
|           | Slalom                  | BC            | СТ    | SH | SB               | CN    | FT |
| Circuit 3 | Tight Turn              | BC            | СТ    | SH | SB               | CN    | FT |
|           | Accelerate / Decelerate | BC            | СТ    | SH | SB               | CN    | FT |
|           | U-Turn                  | вс            | СТ    | SH | SB               | CN    | FT |
|           | Sudden Stop             | BC            | СТ    | SH | SB               | CN    | FT |
| Circuit 4 | Tight Turn              | BC            | СТ    | SH | SB               | CN    | FT |
|           | Accelerate / Decelerate | BC            | СТ    | SH | SB               | CN    | FT |
|           | U-Turn                  | вс            | СТ    | SH | SB               | CN    | FT |
|           | Sudden Stop             | BC            | СТ    | SH | SB               | CN    | FT |
| <b>L</b>  |                         |               | 1     |    |                  | 1     |    |
|           | Total                   |               | Total |    |                  | Total |    |

GIVEN NAME

| Qualified (Remove     | Feedback Section                  | Comments    |  |
|-----------------------|-----------------------------------|-------------|--|
| Restriction 11 or 38) | Check/circle the errors that      |             |  |
| Yes No                | the examinee had difficulty with. |             |  |
|                       | Outside path                      |             |  |
| Reason                | Looks down/eye lead time          |             |  |
| Skills/Manoeuvre      | Speed too fast/slow               |             |  |
| Dangerous Action      | Locks/pumps brake                 |             |  |
|                       | Braking distance                  |             |  |
| <br>Other             | Pops clutch/stalls                |             |  |
|                       | No clutch/coasting                |             |  |
|                       | RPM too high                      |             |  |
|                       | Wrong gear                        |             |  |
|                       | Rough shift                       |             |  |
|                       | Poor body position                |             |  |
| DATE (ddmmmyyyy)      | START TIME TEST LOCATION          | DE INITIALS |  |

i.

Т

SIGNATURE OF EXAMINEE

This sheet is for information only. The Driver Examiner is the final authority in conducting and assessing the road test.