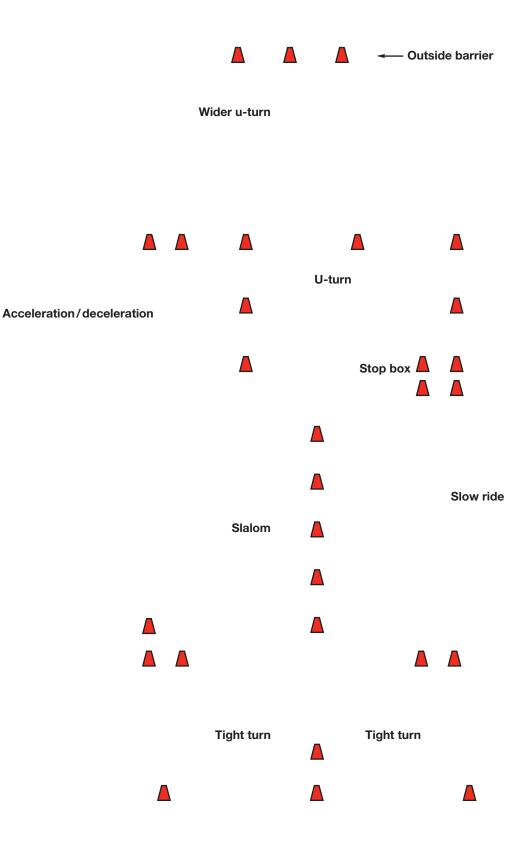

| Braking distance                  |             |  |
| <br>Other             | Pops clutch/stalls                |             |  |
|                       | No clutch/coasting                |             |  |
|                       | RPM too high                      |             |  |
|                       | Wrong gear                        |             |  |
|                       | Rough shift                       |             |  |
|                       | Poor body position                |             |  |
| DATE (ddmmmyyyy)      | START TIME TEST LOCATION          | DE INITIALS |  |

i.

Т

SIGNATURE OF EXAMINEE



This sheet is for information only. The Driver Examiner is the final authority in conducting and assessing the road test.

## Motorcycle Skills Test Area

\_