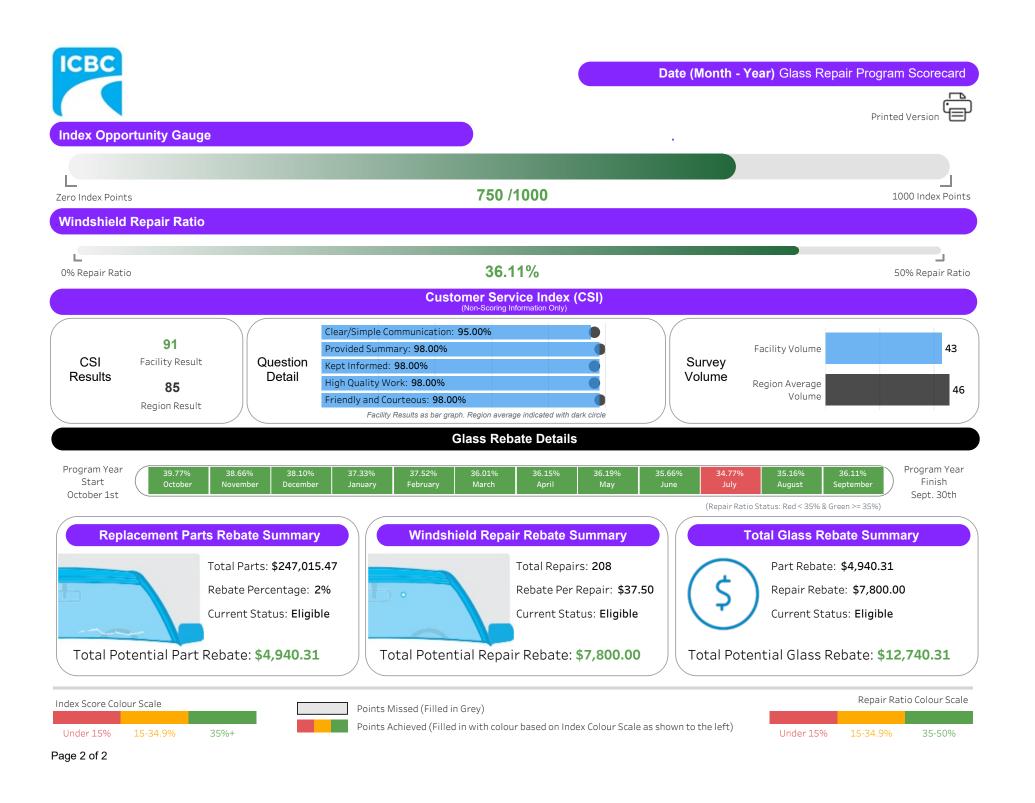

Date (Month - Year) Glass Repair Program Scorecard

824

795

## Date (Month - Year) Scorecard at a Glance

Index Score: **750 / 1000**Region Average Index Score: **535 / 1000** 

### Date (Month - Year) Scorecard In Detail

| Cost Control (750 / 1000 Index Points) | Month - Year<br>Single Month Only | Month - Year<br>12 Month Rolling* | Trend Line 12 Month Rolling*** | KPI Rank 12 Month Rolling* | Region Avg.<br>12 Month Rolling* | Top 25% Avg. 12 Month Rolling* |
|----------------------------------------|-----------------------------------|-----------------------------------|--------------------------------|----------------------------|----------------------------------|--------------------------------|
| Windshield Repair Ratio                | 45.28%                            | 36.11%                            |                                | 10 of 36                   | 27.98%                           | 41.35%                         |

(Results in the Year - Month column are shown in Red when performing lower than the regional average and Green when performing higher than the region average)

#### **Glass Rebate Information**

Tier 1 Accumulated Rebate \$1,289.40 \$12,740.31

Rebate Eligability: Only participants at, or above 35% repair ratio at the end of the measurement period will be eligible for rebate payments. Please see section 5.6.2 in the Glass Repair Guide for details.

### Additional Information (Non-Scoring)

| Glass Claim Severity           | \$521.47 | \$600.69 | / | 7 of 36 | \$662.48 | \$502.19 |
|--------------------------------|----------|----------|---|---------|----------|----------|
| Failed Windshield Repair Ratio | 0.00%    | 0.00%    |   | 1 of 36 | 0.18%    | 0.00%    |

ICBC has determined that a facility must achieve a Windshield Repair Ratio of at least 15% to stay in the program.

Facilities unable to achieve the minimum Windshield Repair Ratio threshold by the end of the Tiering Measurement period will be placed into the Assessment Tier and given 12 months to achieve the minimum Windshield Repair Ratio threshold before removal from the program.

Tier Status: Tier 1 (Based on Previous Program Year Tiering Results)

Facility #: Sample Only (Facility Number)

Month - Year Snap-Shot: 24 Repairs, 53 Total Claims, 45.28% Windshield Repair Ratio

Region: Sample Only (Region)

Deductible Payment By Cash Percentage: **5.12**% Region Average: **6.27**%

Current CSI Score:91 Current Region Average: 85