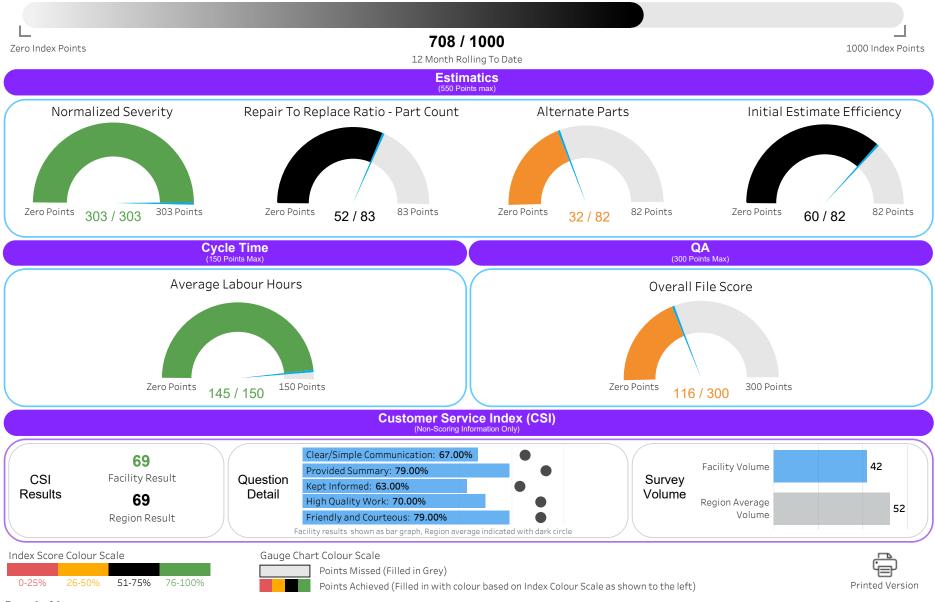

## Date (Month - Year) Collision Repair Program Scorecard

| Date (Month - Year) Scorecard at a Glance                                                                                                                      |                                   |                                |                                        |                             |                                     |                                |  |
|----------------------------------------------------------------------------------------------------------------------------------------------------------------|-----------------------------------|--------------------------------|----------------------------------------|-----------------------------|-------------------------------------|--------------------------------|--|
| Index Score: 708 / 1000                                                                                                                                        | Region Ave                        | erage Index Score: <b>\$</b>   |                                        | Index Score Trend Line      |                                     |                                |  |
| Overall Rank: 3 of 26                                                                                                                                          | 780 732                           |                                |                                        |                             |                                     | 721 708                        |  |
| Date (Month - Year) Scorecard In Detail                                                                                                                        |                                   |                                |                                        |                             |                                     |                                |  |
| Estimatics (447 / 550 Index Points)                                                                                                                            | Month - Year<br>Single Month Only | Month - Year 12 Month Rolling* | Trend Line 12 Month Rolling            | KPI Rank 12 Month Rolling*  | Region Average<br>12 Month Rolling* | Top 25% Avg. 12 Month Rolling* |  |
| Normalized Severity                                                                                                                                            | N/A                               | \$3,987.20                     |                                        | 1 of 26                     | \$4,898.15                          | \$4,458.42                     |  |
| Repair To Replace - Part Count                                                                                                                                 | 58.08%                            | 57.21%                         |                                        | 11 of 26                    | 55.86%                              | 75.08%                         |  |
| Alternate Parts                                                                                                                                                | 43.56%                            | 44.14%                         | <b>///</b>                             | 17 of 26                    | 47.83%                              | 57.15%                         |  |
| Initial Estimate Efficiency                                                                                                                                    | 94.14%                            | 92.98%                         | \\\\\\\\\\\\\\\\\\\\\\\\\\\\\\\\\\\\\\ | 8 of 26                     | 90.67%                              | 95.05%                         |  |
| QA (116/300 Index Points)                                                                                                                                      |                                   |                                |                                        |                             |                                     |                                |  |
| Overall File Score                                                                                                                                             | 93.40%                            | 95.75%**                       |                                        | 17 of 26                    | 95.80%                              | 98.74%                         |  |
| Cycle Time (145/150 Index Points)                                                                                                                              |                                   |                                |                                        |                             |                                     |                                |  |
| Average Labour Hours                                                                                                                                           | 5.5 Hrs.                          | 4.4 Hrs.                       |                                        | 2 of 26                     | 2.7 Hrs.                            | 3.7 Hrs.                       |  |
| (Results in the Month - Year column are shown in Red when performing lower than the regional average and Green when performing higher than the region average) |                                   |                                |                                        |                             |                                     |                                |  |
| Additional Information (Nonscoring)                                                                                                                            |                                   |                                |                                        |                             |                                     |                                |  |
| QA Assessment Variance                                                                                                                                         | 0.00%                             | 0.52%                          |                                        | 19 of 26                    | 0.63%                               | 0.03%                          |  |
| Key To Key Cycle Time:                                                                                                                                         | 3.9 Days                          | 5.5 Days                       |                                        | 1 of 26                     | 8.6 Days                            | 6.4 Days                       |  |
| CSI Score: 69 Region Average: 69 Facility #: Sample Only (Facility Number)                                                                                     |                                   |                                |                                        |                             |                                     |                                |  |
| Tier Status: <b>Tier 1</b> (Based on Previous Program Year Tiering Results)                                                                                    |                                   |                                | Region:Sample Only (                   | Region:Sample Only (Region) |                                     |                                |  |

## **Index Opportunity Gauge**

Page 2 of 2